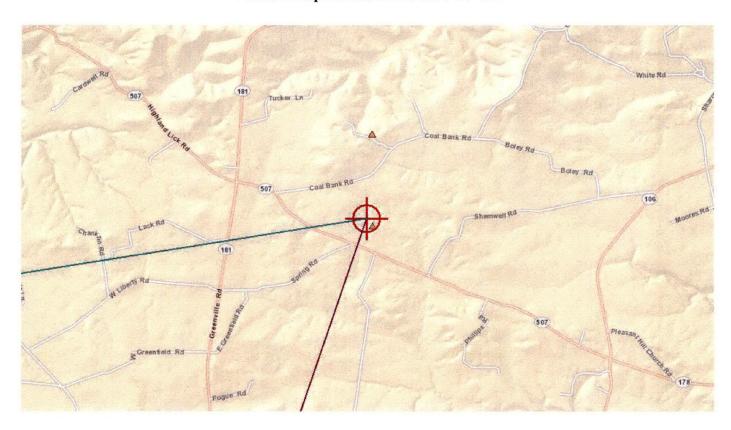

## Verified Map for ASN 2018-ASO-56-OE

SUBJECT: AS-110-HVC-2018-018

STRUCTURE:

Antenna Tower

LOCATION:

Elkton, KY

COORDINATES: 36° 54' 23.18" N / 87° 8' 42.36" W

HEIGHT:

320' AGL/1075' AMSL